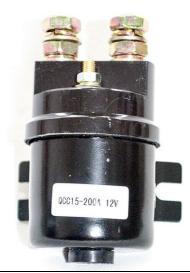

## QCC15-100A Magnetic Blowout QCC15-200A DC CONTACTOR

QCC15 series DC contactors are designed for DC power disconnection. With its magnetic blowout structure, QCC15 products offer high load start capability (maximum 4x rated current for 5ms).

Wiring Diagram:

| Model: QCC15-100A                                           | Model: QCC15-200A                                           |
|-------------------------------------------------------------|-------------------------------------------------------------|
| Dimensions: 59 x 65 x 102 mm                                | Dimensions: 61 x 67 x 98 mm                                 |
| Rated main contact working current: 100A                    | Rated main contact working current: 200A                    |
| Coil current: 1.70A@12V; 0.83A@24V;<br>0.57A@36V; 0.35A@48V | Coil current: 2.00A@12V; 1.00A@24V;<br>0.70A@36V; 0.48A@48V |
| Net weight: 0.47 kg                                         | Net weight: 0.55 kg                                         |