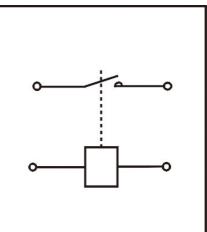

Wiring Diagram:

| Model: QCC15-100A                                           | Model: QCC15-200A                                           |
|-------------------------------------------------------------|-------------------------------------------------------------|
| Dimensions: 59 x 65 x 102 mm                                | Dimensions: 61 x 67 x 98 mm                                 |
| Rated main contact working current: 100A                    | Rated main contact working current: 200A                    |
| Coil current: 1.70A@12V; 0.83A@24V;<br>0.57A@36V; 0.35A@48V | Coil current: 2.00A@12V; 1.00A@24V;<br>0.70A@36V; 0.48A@48V |
| Net weight: 0.47 kg                                         | Net weight: 0.55 kg                                         |