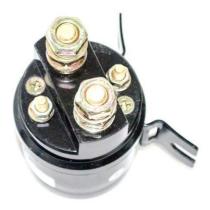

## QCC15-100A Magnetic Blowout QCC15-200A DC CONTACTOR

QCC15 series DC contactors are designed for DC power disconnection. With its magnetic blowout structure, QCC15 products offer high load start capability (maximum 4x rated current for 5ms).

Wiring Diagram:

| Model: QCC15-100A                                           | Model: QCC15-200A                                           |
|-------------------------------------------------------------|-------------------------------------------------------------|
| Dimensions: 59 x 65 x 102 mm                                | Dimensions: 61 x 67 x 98 mm                                 |
| Rated main contact working current: 100A                    | Rated main contact working current: 200A                    |
| Coil current: 1.70A@12V; 0.83A@24V;<br>0.57A@36V; 0.35A@48V | Coil current: 2.00A@12V; 1.00A@24V;<br>0.70A@36V; 0.48A@48V |
| Net weight: 0.47 kg                                         | Net weight: 0.55 kg                                         |