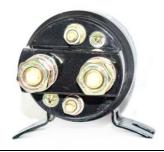

## QCC15-100A Magnetic Blowout QCC15-200A DC CONTACTOR

QCC15 series DC contactors are designed for DC power disconnection. With its magnetic blowout structure, QCC15 products offer high load start capability (maximum 4x rated current for 5ms).

Wiring Diagram:

| Model: QCC15-100A                                           | Model: QCC15-200A                                           |
|-------------------------------------------------------------|-------------------------------------------------------------|
| Dimensions: 59 x 65 x 102 mm                                | Dimensions: 61 x 67 x 98 mm                                 |
| Rated main contact working current: 100A                    | Rated main contact working current: 200A                    |
| Coil current: 1.70A@12V; 0.83A@24V;<br>0.57A@36V; 0.35A@48V | Coil current: 2.00A@12V; 1.00A@24V;<br>0.70A@36V; 0.48A@48V |
| Net weight: 0.47 kg                                         | Net weight: 0.55 kg                                         |