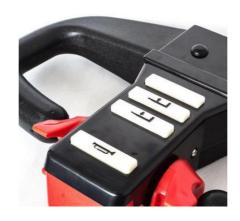

## **Application**

Equipped with an emergency reverse switch, electronic throttle, and lift and lower switches, CH-1 is ideal for both indoor and outdoor vehicles such as pallet jacks, walkies, stackers and tow tractors.

## **Characteristics**

1. Input voltage: 24-48V DC

2. Throttle output: 0-5V

3. Max. Current (lift, lower and horn switches): 5A

4. Max. Current (forward and reverse switches): 1.5A