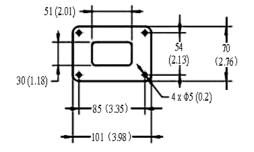

CH-1

## Tiller Head Electric Vehicle Control

## **Description**

The tiller head CH-1 is a generic purpose control device, developed for material handling vehicles. Packaged in a rugged housing that offer an attractive and practical method of controlling 24-48V electric vehicles.







## **Application**

Equipped with an emergency reverse switch, electronic throttle, and lift and lower switches, CH-1 is ideal for both indoor and outdoor vehicles such as pallet jacks, walkies, stackers and tow tractors.

### **Dimensions**







unit: mm (inch)

Model: CH-1

## **NOCO SHOP**

Email: info@noco-evco.com - Website: https://www.noco-evco.com/





**CH-1** 

# Tiller Head Electric Vehicle Control

## **Characteristics**

1. Input voltage: 24-48V DC

2. Throttle output: 0-5V

3. Max. Current (lift, lower and horn switches): 5A

4. Max. Current (forward and reverse switches): 1.5A

#### **Connectors**



| Connector                                                        | Contact Number | Function                 |
|------------------------------------------------------------------|----------------|--------------------------|
| 1 2 3<br>4 5 6<br>7 8 8<br>TE 9-Pin Connector<br>Model: 350782-1 | 1              | Throttle Ground (0 V)    |
|                                                                  | 2