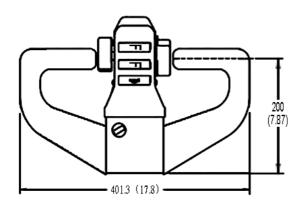

CH-1

## Tiller Head Electric Vehicle Control

## **Description**

The tiller head CH-1 is a generic purpose control device, developed for material handling vehicles. Packaged in a rugged housing that offer an attractive and practical method of controlling 24-48V electric vehicles.







## **Application**

Equipped with an emergency reverse switch, electronic throttle, and lift and lower switches, CH-1 is ideal for both indoor and outdoor vehicles such as pallet jacks, walkies, stackers and tow tractors.

### **Dimensions**







unit: mm (inch)

Model: CH-1

## **NOCO SHOP**

Email: info@noco-evco.com - Website: https://www.noco-evco.com/





**CH-1** 

# Tiller Head Electric Vehicle Control

## **Characteristics**

1. Input voltage: 24-48V DC

2. Throttle output: 0-5V

3. Max. Current (lift, lower and horn switches): 5A

4. Max. Current (forward and reverse switches): 1.5A

#### **Connectors**



| Connector                                                        | Contact Number | Function                 |
|------------------------------------------------------------------|----------------|--------------------------|
| 1 2 3<br>4 5 6<br>7 8 8<br>TE 9-Pin Connector<br>Model: 350782-1 | 1              | Throttle Ground (0 V)    |
|                                                                  | 2