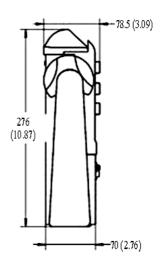

CH-1

## Tiller Head Electric Vehicle Control

## **Description**

The tiller head CH-1 is a generic purpose control device, developed for material handling vehicles. Packaged in a rugged housing that offer an attractive and practical method of controlling 24-48V electric vehicles.







## **Application**

Equipped with an emergency reverse switch, electronic throttle, and lift and lower switches, CH-1 is ideal for both indoor and outdoor vehicles such as pallet jacks, walkies, stackers and tow tractors.

### **Dimensions**







unit: mm (inch)

Model: CH-1

## **NOCO SHOP**

Email: info@noco-evco.com - Website: https://www.noco-evco.com/





**CH-1** 

# Tiller Head Electric Vehicle Control

## **Characteristics**

1. Input voltage: 24-48V DC

2. Throttle output: 0-5V

3. Max. Current (lift, lower and horn switches): 5A

4. Max. Current (forward and reverse switches): 1.5A

#### **Connectors**



| Connector                                                        | Contact Number | Function                 |
|------------------------------------------------------------------|----------------|--------------------------|
| 1 2 3<br>4 5 6<br>7 8 8<br>TE 9-Pin Connector<br>Model: 350782-1 | 1              | Throttle Ground (0 V)    |
|                                                                  | 2