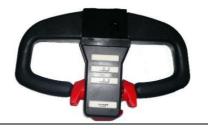

## **Description**

The tiller head CH-1 is a generic purpose control device, developed for material handling vehicles. Packaged in a rugged housing that offer an attractive and practical method of controlling 24-48V electric vehicles.

## **Application**

Equipped with an emergency reverse switch, electronic throttle, and lift and lower switches, CH-1 is ideal for both indoor and outdoor vehicles such as pallet jacks, walkies, stackers and tow tractors.