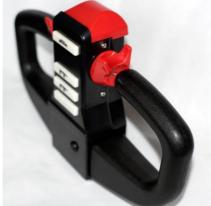

## **Description**

The tiller head CH-1 is a generic purpose control device, developed for material handling vehicles. Packaged in a rugged housing that offer an attractive and practical method of controlling 24-48V electric vehicles.

## **Application**

Equipped with an emergency reverse switch, electronic throttle, and lift and lower switches, CH-1 is ideal for both indoor and outdoor vehicles such as pallet jacks, walkies, stackers and tow tractors.