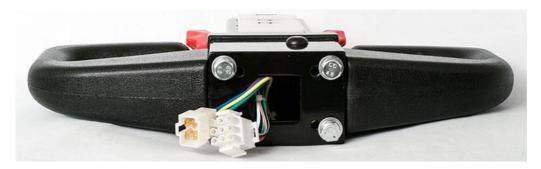

## **Description**

The tiller head CH-1 is a generic purpose control device, developed for material handling vehicles. Packaged in a rugged housing that offer an attractive and practical method of controlling 24-48V electric vehicles.

#### **Connectors**

| Connector                                                        | Contact Number | Function                 |
|------------------------------------------------------------------|----------------|--------------------------|
| 1 2 3<br>4 5 6<br>7 8 8<br>TE 9-Pin Connector<br>Model: 350782-1 | 1              | Throttle Ground (0 V)    |
|                                                                  | 2              | Battery +                |
|                                                                  | 3              | Reverse                  |
|                                                                  | 4              | Forward                  |
|                                                                  | 5              | Mode Change Switch       |
|                                                                  | 6              | Emergency Reverse Switch |
|                                                                  | 7              | Battery –                |
|                                                                  | 8              | Throttle Signal (0-5 V)  |
| 9 10<br>11 12<br>4-Pin Connector<br>Model: DJ7041-6.3-11         | 9              | Lower Switch             |
|                                                                  | 10             | Lifting Switch           |
|                                                                  | 11             | Public End               |
|                                                                  | 12             | Buzzer Switch            |