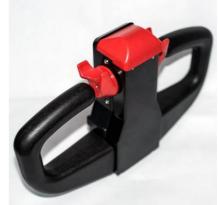

## **Description**

The tiller head CH-1 is a generic purpose control device, developed for material handling vehicles. Packaged in a rugged housing that offer an attractive and practical method of controlling 24-48V electric vehicles.

## **Application**

Equipped with an emergency reverse switch, electronic throttle, and lift and lower switches, CH-1 is ideal for both indoor and outdoor vehicles such as pallet jacks, walkies, stackers and tow tractors.